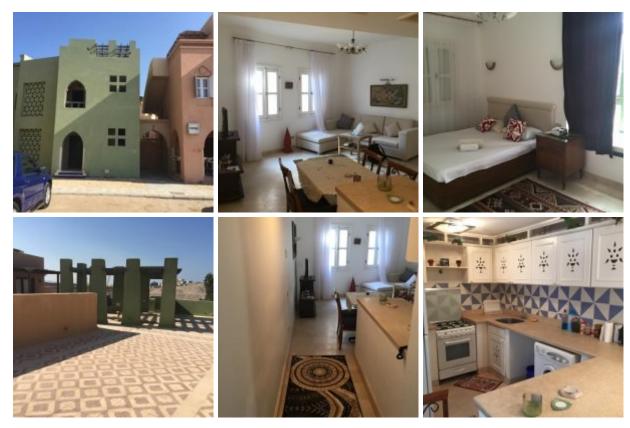

## **Description**

spacious 2 Bedrooms - 2 Bathrooms Apartment apartment with Huge Roof Terrace facing mountains, in the heart of El Gouna, Marina Abu Tig. Nice bright two bedrooms apartment fully furnished with king size bed in the master bedroom with ensuite bathroom and 2 single beds in the second bedroom and sofas in Living Room.fully Eqquiped kitchen. 32" TV, Air condition in all rooms. Washing machine. Nice view on mountain sky line. Apartment next to duty free and walking distance to Mood Beach.